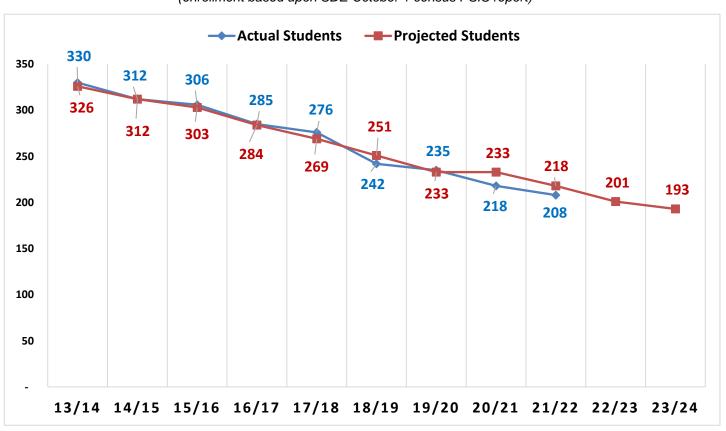

en an increased need for support of students who are dealing with the everyday challenges and pressures that may impact mental and emotional health.

It should be noted that the District is undertaking a strategic planning exercise that will result in 5 year District Goals with associated performance measures. These goals will take effect beginning in the 2022-2023 school year. The stated District Priorities for 2021-2022 will be included in the District Strategic Planning process.



# Regional School District 4 Chester - Deep River - Essex - Region 4

### 2022-2023 School Year Budget Request

#### **DEEP RIVER SCHOOL DISTRICT**

#### **Deep River Elementary School**

Enrollment and Projections (Grades K-6) 2013/14 through 2023/24 (enrollment based upon SDE October 1 census PSIS report)



<sup>\*</sup>Pete Prowda projections used for years 13/14 through 18/19

<sup>\*</sup> Principal's projections used for year 19/20 and 20/21

<sup>\*</sup> NESDEC Study used for projections for 21/22-23/24



# Regional School District 4 Chester - Deep River - Essex - Region 4

## 2022-2023 School Year Budget Request

#### **DEEP RIVER SCHOOL DISTRICT**

#### **Deep River Elementary School Enrollment and Projections**

| _         | K  | 1  | 2  | 3  | 4  | 5  | 6  | TOTAL | SECTIONS | CLASS<br>SIZE |
|-----------|----|----|----|----|----|----|----|-------|----------|---------------|
| 2017/18   | 30 | 33 | 39 | 43 | 32 | 44 | 55 | 276   | 17       | 16.2          |
| 2018/19   | 29 | 27 | 34 | 37 | 41 | 33 | 41 | 242   | 15       | 16.1          |
| 2019/20   | 34 | 28 | 23 | 37 | 37 |