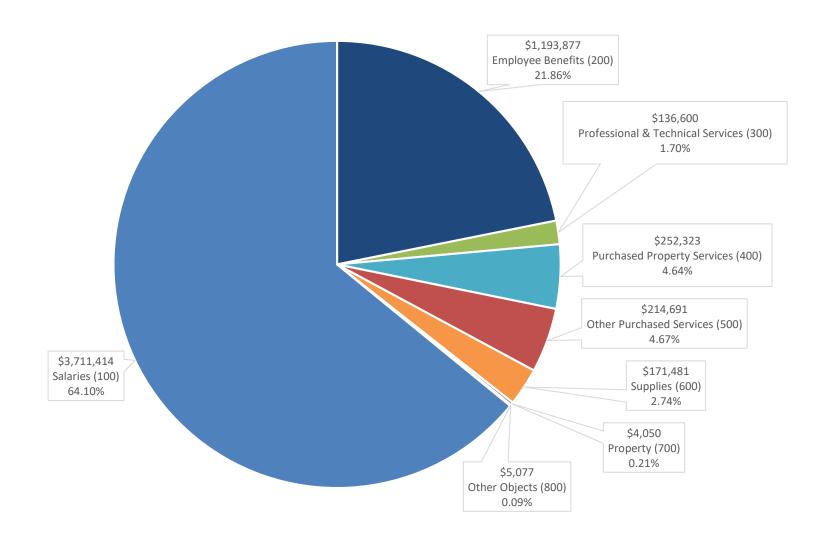

------------|
| 2017/18   | 30 | 33 | 39 | 43 | 32 | 44 | 55 | 276   | 17       | 16.2          |
| 2018/19   | 29 | 27 | 34 | 37 | 41 | 33 | 41 | 242   | 15       | 16.1          |
| 2019/20   | 34 | 28 | 23 | 37 | 37 | 42 | 34 | 235   | 14       | 16.8          |
| 2020/21   | 21 | 26 | 29 | 25 | 35 | 38 | 44 | 218   | 14       | 15.6          |
| 2021/22   | 32 | 22 | 28 | 28 | 24 | 35 | 39 | 208   | 14       | 14.9          |
| Projected |    |    |    |    |    |    |    |       |          |               |
| 2022/23** | 31 | 32 | 21 | 29 | 28 | 24 | 36 | 201   | 14       | 14.4          |

\*\*Note: all actual figures based on October 1st PSIS census report all projections based on NESDEC Study

# 2022-2023 Analysis of Requested Budget by Object Total Requested Budget: \$ 5,689,512



|                                         | 2019-2020 | 2019-2020 | 2020-2021 | 2020-2021 | 2021-2022 | 2022-2023 | % Change      | \$ Change     |                                                                                                                                                           |
|-----------------------------------------|-----------|-----------|-----------|-----------|-----------|-----------|---------------|---------------|-----------------------------------------------------------------------------------------------------------------------------------------------------------|
|                                         | Approved  | Actual    | Approved  | Actual    | Approved  | Requested | over<br>21/22 | over<br>21/22 |