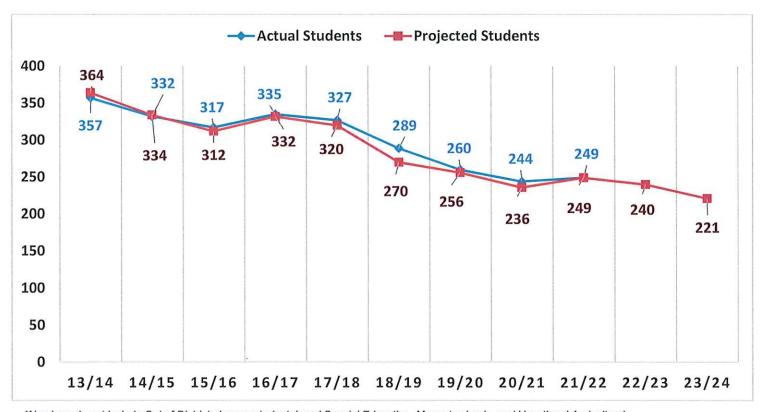

### John Winthrop Middle School Enrollment History

### John Winthrop Middle School

Enrollment and Projections (Grades 7-8) 2013/14 through 2023/24 (enrollment based upon SDE October 1 census PSIS report)

<sup>\*</sup>Numbers do not include Out of District placements (outplaced Special Education, Magnet schools, and Vocational Agriculture)