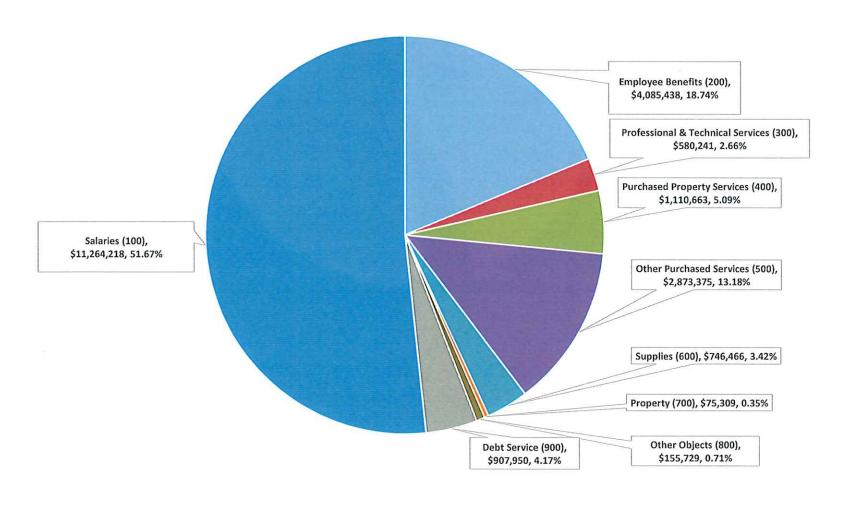

|                                         | 2019-2020  | 2019-2020  | 2020-2021  | 2020-2021  | 2021-2022  | 2022-2023  | % Over    | \$ Over   |                                                                                                                                                          |
|-----------------------------------------|------------|------------|------------|------------|------------|------------|-----------|-----------|----------------------------------------------------------------------------------------------------------------------------------------------------------|
| DUDGET SUMMADV                          | Approved   | Actual     | Approved   | Actual     | Approved   | Requested  | last year | last year | Object Becauseties                                                                                                                                       |
| BUDGET SUMMARY EXPENDITURES BY OBJECT   | Budget     | Expense    | Budget     | Expense    | Budget     | Budget     |           |           | Object Description                                                                                                                                       |
| CODE                                    |            |            |            |            |            |            |           |           |                                                                                                                                                          |
| Salaries (100)                          | 10,769,156 | 10,501,387 | 10,732,733 | 10,327,388 | 10,959,635 | 11,264,218 | 2.78%     | 304,583   | Includes regular and extra compensatory wages for employees                                                                                              |
| Employee Benefits (200)                 | 3,254,923  | 3,193,733  | 4,110,265  | 4,040,567  | 4,128,628  | 4,085,438  | -1.05%    | (43,190)  | Contractual Benefits for employees including medical, life insurance, annuities and FICA/Medicare.                                                       |
| Professional & Technical Services (300) | 490,621    | 474,639    | 493,119    | 487,442    | 542,483    | 580,241    | 6.96%     | 37,758    | Primarily legal, consulting, rehabilitative, and professional development services performed by outside contractors.                                     |
| Property Services (400)                 | 1,085,215  | 998,796    | 1,105,039  | 994,851    | 1,098,382  | 1,110,663  | 1.12%     | 12,281    | Expenditures from these accounts are used for upkeep and repairs of school buildings and equipment.                                                      |
| Other Services (500)                    | 2,545,124  | 2,330,279  | 2,273,042  | 2,108,547  | 2,649,932  | 2,873,375  | 8.43%     | 223,443   | Expenditures from these accounts are used primarily for transportation, communications, out of district tuition, travel, and                             |
| Supplies and Materials (600)            | 621,601    | 570,437    | 648,727    | 544,256    | 682,445    | 746,466    | 9.38%     | 64,021    | Includes supplies, materials, textbooks, utilities such as heating oil.                                                                                  |
| Equipment (700)                         | 17,960     | 13,711     | 39,161     | 32,074     | 37,668     | 75,309     | 99.93%    | 37,641    | Funds from these accounts are used for new and replacement equipment.                                                                                    |
| Other Objects (800)                     | 319,851    | 297,494    | 222,455    | 240,322    | 338,700    | 155,729    | -15.28%   | (182,971) | These accounts are used to budget for professional memberships, bond issuance costs, capital projects, and cafeteria and capital sinking fund transfers. |
| TOTAL                                   | 19,104,450 | 18,380,476 | 19,624,541 | 18,775,447 | 20,437,872 | 20,891,439 |           |           |                                                                                                                                                          |
| Total General Fund                      | 19,104,450 | 18,380,476 | 19,624,541 | 18,775,447 | 20,437,872 | 20,891,439 |           |           |                                                                                                                                                          |
| Debt Service                            | 1,468,225  | 1,608,225  | 1,539,200  | 1,539,200  | 1,500,250  | 907,950    |           |           |                                                                                                                                                          |
| Debt Service - Principal Only           | 1,405,000  | 1,405,000  | 1,380,000  | 1,380,000  | 1,380,000  | 826,800    |           |           |                                                                                                                                                          |
| Total Expenditures                      |            |            | 21,163,741 |            |            | 100        | -0.63%    | (138,733) | Gross Change over 2021/22 Budget                                                                                                                         |
| Revenues                                | 247,487    | 289,560    | 249,487    | 289,560    | 285,681    | 493,499    |           |           |                                                                                                                                                          |
| Net Billings to Town                    | 20,325,188 | 19,495,916 | 20,914,254 | 19,865,887 | 21,652,441 | 21,305,890 | -1.60%    | (346,551) | Net Change over 2021/22 Budget                                                                                                                           |