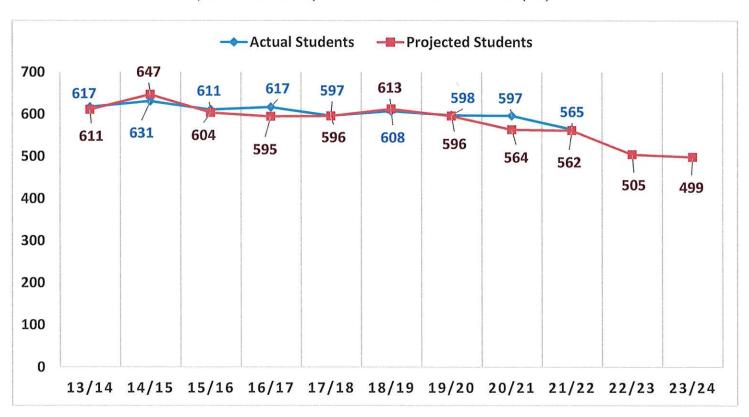

## Valley Regional High School Enrollment History

### Valley Regional High School

Enrollment and Projections (Grades 9-12) 2013/14 through 2023/24 (enrollment based upon SDE October 1 census PSIS report)

<sup>\*\*</sup>Numbers do not include Out of District placements (outplaced Special Education, Magnet schools, and Vocational Agriculture)