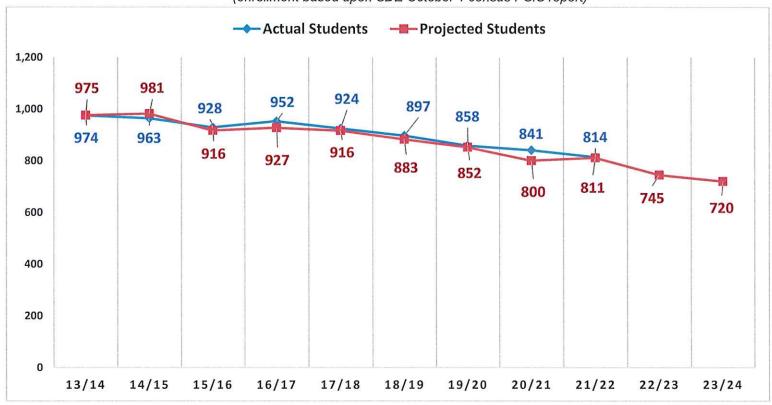

### Regional School District 4 (7-12) Enrollment History

### Regional School District 4

Enrollment and Projections (Grades 7-12) 2013/14 through 2023/24

(enrollment based upon SDE October 1 census PSIS report)

<sup>\*</sup>Numbers do not include Out of District placements (outplaced Special Education, Magnet schools, and Vocational Agriculture)

<sup>\*\*</sup>Pete Prowda projections used for years 12/13 through 18/19

<sup>\*\*\*</sup>Principal's projection used for 19/20 and 20/21

<sup>\*\*\*\*</sup> NESDEC study used for projections for 21/22-23/24