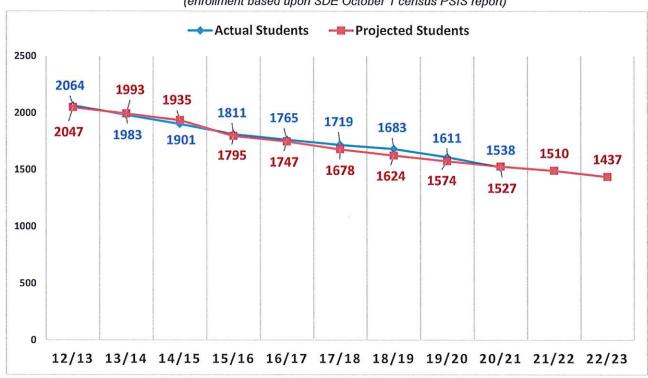

|
| School Year 2020/2021 * | 25.60%  | 33.16%     | 41.24% |
| Change                  | 2.95%   | -1.33%     | -1.62% |

Average Daily Membership based upon a four-way allocation to the districts

|                         | Chester | Deep River | Essex  | Region 4 |
|-------------------------|---------|------------|--------|----------|
| School Year 2021/2022   | 13.18%  | 14.70%     | 18.30% | 53.82%   |
| School Year 2020/2021 * | 11.90%  | 15.41%     | 19.17% | 53.52%   |
| Change                  | 1.28%   | -0.71%     | -0.87% | 0.30%    |



#### 2021-2022 School Year Budget Request

#### SUPERVISION DISTRICT

#### Total: Chester, Deep River, Essex, Region 4

Enrollment and Projections (Grades K-12) 2012/13 through 2022/23 (enrollment based upon SDE October 1 census PSIS report)



\*Pete Prowda projections used for years 12/13 through 20/21

<sup>\*</sup> NESDEC study used for projections for 21/22 and 22/23

#### SUPERVISION DISTRICT Chester - Deep River - Essex - Region 4 Proposed Budget for School Year 2021-2022

## 2021-2022 Analysis of Requested Budget by Object Total Budget Request: \$8,257,430



|