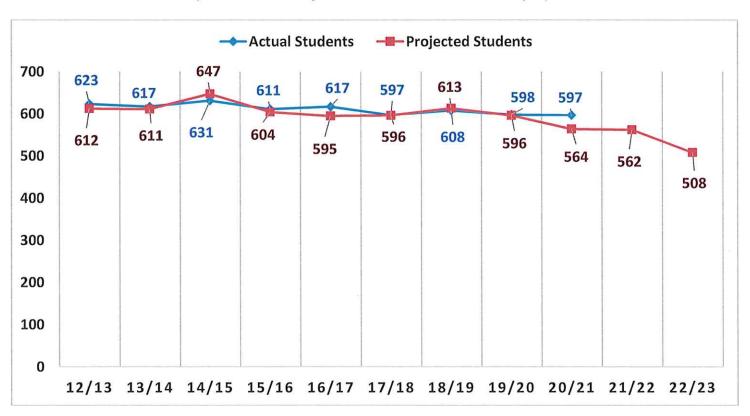

% (345 Students) | 868          |
| Change                | -0.74%                | -0.89%                   | 1.63%                 |              |



#### 2021-2022 School Year Budget Request

#### John Winthrop Middle School Enrollment History

#### John Winthrop Middle School

Enrollment and Projections (Grades 7-8)
2012/13 through 2022/23
(enrollment based upon SDE October 1 census PSIS report)



<sup>\*</sup>Numbers do not include Out of District placements (outplaced Special Education, Magnet schools, and Vocational Agriculture)



#### 2021-2022 School Year Budget Request

#### Valley Regional High School Enrollment History

#### Valley Regional High School

Enrollment and Projections (Grades 9-12) 2012/13 through 2022/23 (enrollment based upon SDE October 1 census PSIS report)



<sup>\*\*</sup>Numbers do not include Out of District placements (outplaced Special Education, Magnet schools, and Vocational Agriculture)



#### 2021-2022 School Year Budget Request

#### Regional School District 4 (7-12) Enrollment History

#### Regional School District 4

Enrollment and Projections (Grades 7-12) 2012/13 through 2022/23

(enrollment based upon SDE October 1 census PSIS report)



<sup>\*</sup>Numbers do not include Out of District placements (outplaced Special Education, Magnet schools, and Vocational Agriculture)

<sup>\*\*</sup>Pete Prowda projections used for years 12/13 through 18/19

<sup>\*\*\*</sup>Principal's projection used for 19/20 and 20/21

<sup>\*\*\*\*</sup> NESDEC study used for projections for 21/22-22/23



|                                         |