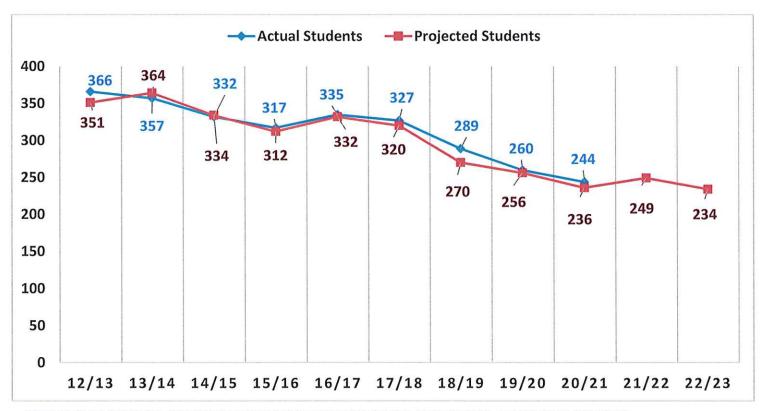

r</u><br>202 | <u>Deep River</u><br>298 | <u>Essex</u><br>353   | Total<br>853 |
|-----------------------|-----------------------|--------------------------|-----------------------|--------------|
| School Year 2021-2022 | 23.68% (202 Students) | 34.94% (298 Students)    | 41.38% (353 Students) | 853          |
| School Year 2020-2021 | 24.42% (212 Students) | 35.83% (311 Students)    | 39.75% (345 Students) | 868          |
| Change                | -0.74%                | -0.89%                   | 1.63%                 |              |



#### 2021-2022 School Year Budget Request

#### John Winthrop Middle School Enrollment History

#### John Winthrop Middle School

Enrollment and Projections (Grades 7-8)
2012/13 through 2022/23
(enrollment based upon SDE October 1 census PSIS report)



<sup>\*</sup>Numbers do not include Out of District placements (outplaced Special Education, Magnet schools, and Vocational Agriculture)



#### 2021-2022 School Year Budget Request

#### Valley Regional High School Enrollment History

#### Valley Regional High School

Enrollment and Projections (Grades 9-12) 2012/13 through 2022/23 (enrollment based upon SDE October 1 census PSIS report)



<sup>\*\*</sup>Numbers do not include Out of District placements (outplaced Special Education, Magnet schools, and Vocational Agriculture)



#### 2021-2022 School Year Budget Request

#### Regional School District 4 (7-12) Enrollment History

#### Regional School District 4

Enrollment and Projections (Grades 7-12) 2012/13 through 2022/23

(enrollment based upon SDE October 1 census PSIS report)