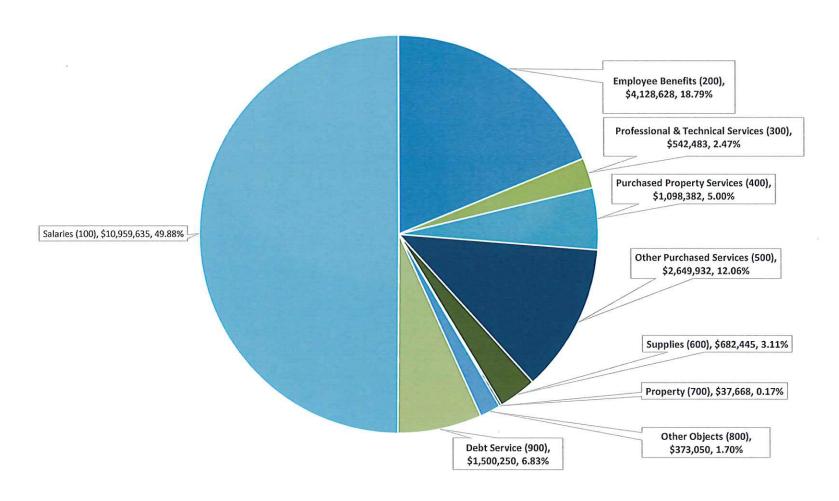

50             | 249,487               | 285,681                |                     |                      | \$808,731                                                                                                                                                |
| Net Billings to Town                    | 19,775,807            | 19,856,131          | 20,323,188            | 19,677,792          | 20,914,254            | 21,686,791             |                     |                      | _                                                                                                                                                        |

<sup>\*</sup> Revised presentation layout from prior years

## 2021-2022 Analysis of Requested Budget by Object Total Budget Request: \$21,972,472





| the Exceland | BY OBJECT                              | 2018-2019<br>Approved<br>Budget | 2019-2020<br>Approved<br>Budget | 2020-2021<br>Approved<br>Budget | 2021-2022<br>Requested<br>Budget | % Change<br>over 20/21<br>Budget