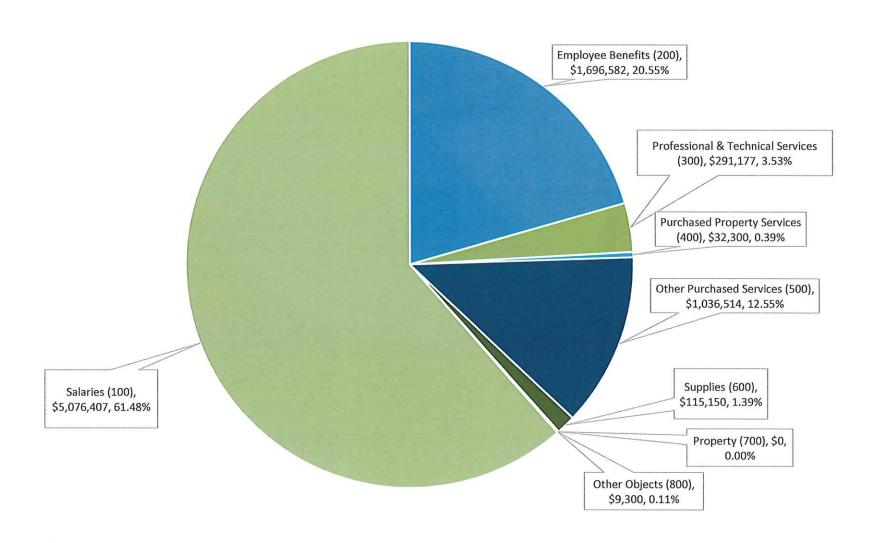

----------|
| School Year 2021/2022   | 13.18%  | 14.70%     | 18.30% | 53.82%   |
| School Year 2020/2021 * | 11.90%  | 15.41%     | 19.17% | 53.52%   |
| Change                  | 1.28%   | -0.71%     | -0.87% | 0.30%    |



#### 2021-2022 School Year Budget Request

#### SUPERVISION DISTRICT

#### Total: Chester, Deep River, Essex, Region 4

Enrollment and Projections (Grades K-12) 2012/13 through 2022/23 (enrollment based upon SDE October 1 census PSIS report)



\*Pete Prowda projections used for years 12/13 through 20/21

<sup>\*</sup> NESDEC study used for projections for 21/22 and 22/23

#### SUPERVISION DISTRICT Chester - Deep River - Essex - Region 4 Proposed Budget for School Year 2021-2022

## 2021-2022 Analysis of Requested Budget by Object Total Budget Request: \$8,257,430



|