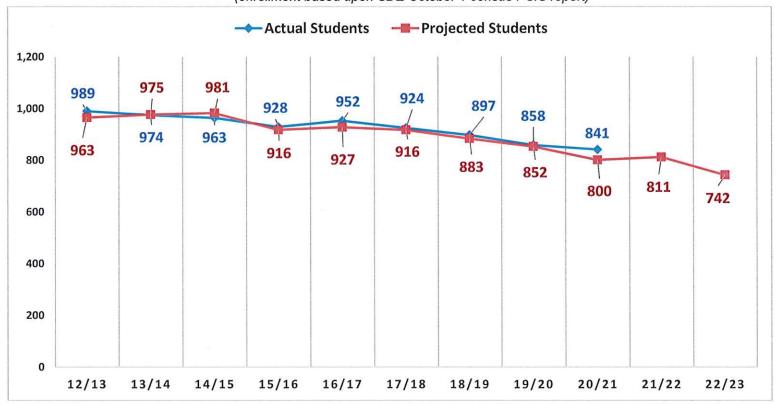

<sup>\*</sup>Numbers do not include Out of District placements (outplaced Special Education, Magnet schools, and Vocational Agriculture)



#### 2021-2022 School Year Budget Request

#### Valley Regional High School Enrollment History

#### Valley Regional High School

Enrollment and Projections (Grades 9-12) 2012/13 through 2022/23 (enrollment based upon SDE October 1 census PSIS report)



<sup>\*\*</sup>Numbers do not include Out of District placements (outplaced Special Education, Magnet schools, and Vocational Agriculture)



#### 2021-2022 School Year Budget Request

#### Regional School District 4 (7-12) Enrollment History

#### Regional School District 4

Enrollment and Projections (Grades 7-12) 2012/13 through 2022/23

(enrollment based upon SDE October 1 census PSIS report)



<sup>\*</sup>Numbers do not include Out of District placements (outplaced Special Education, Magnet schools, and Vocational Agriculture)

<sup>\*\*</sup>Pete Prowda projections used for years 12/13 through 18/19

<sup>\*\*\*</sup>Principal's projection used for 19/20 and 20/21

<sup>\*\*\*\*</sup> NESDEC study used for projections for 21/22-22/23



|                                         | 2018-2019<br>Approved | 2018-2019<br>Actual | 2019-2020<br>Approved | 2019-2020<br>Actual | 2020-2021<br>Approved | 2021-2022<br>Requested | % Over<br>last year | \$ Over<br>last year |                                                                                                                                                          |
|-----------------------------------------|------------------