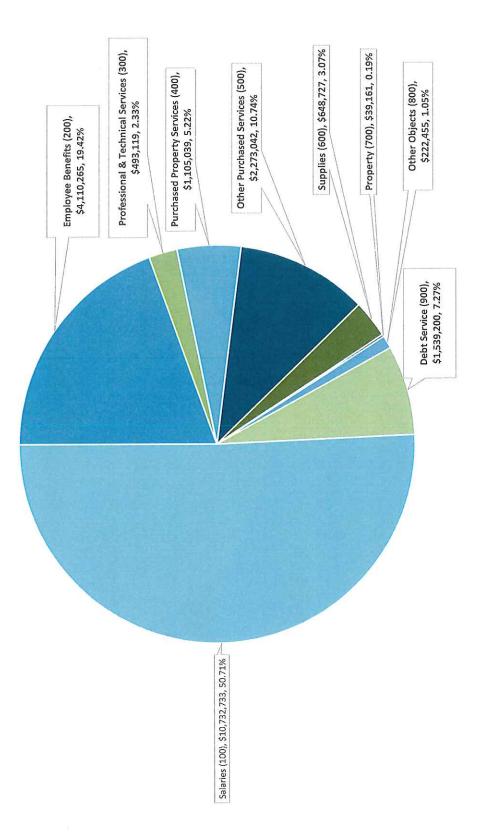

## 2020-2021 Analysis of Requested Budget by Object Total Budget Request: \$21,163,741

| Sant CAR   |
|------------|
| (14)       |
| MAN'S      |
| 140 . (Jak |

Regional School District 4 Chester – Deep River – Essex – Region 4 Requested Budget for School Year 2020-2021