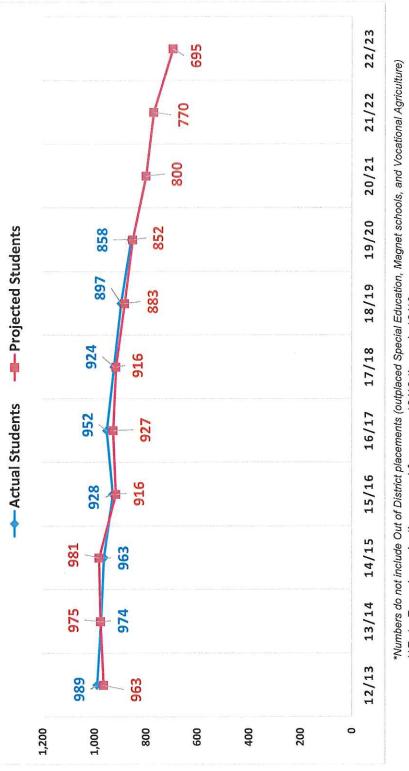

2020-2021 School Year Budget Request

John Winthrop Middle School Enrollment History

John Winthrop Middle School Enrollment and Projections (Grades 7-8) 2012/13 through 2022/23 (enrollment based upon SDE October 1 census PS/S report)

\*Numbers do not include Out of District placements (outplaced Special Education, Magnet schools, and Vocational Agriculture)

A Mission-Driven Learning Community with a PK-12 Line of Sight

Ø

2020-2021 School Year Budget Request