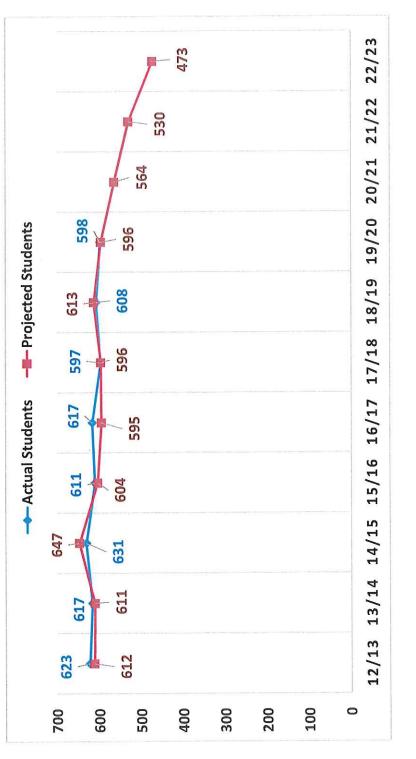

# Regional School District 4 (7-12) Enrollment History

## Enrollment and Drojections (Grades 7-12

Enrollment and Projections (Grades 7-12) 2012/13 through 2022/23 (enrollment based upon SDE October 1 census PS/S report)

\*\*Pete Prowda projections used for years 12/13 through 18/19 \*\*\*\* School data used for projections for 20/21-22/23 \*\*\* Principal's projections used for year 19/20