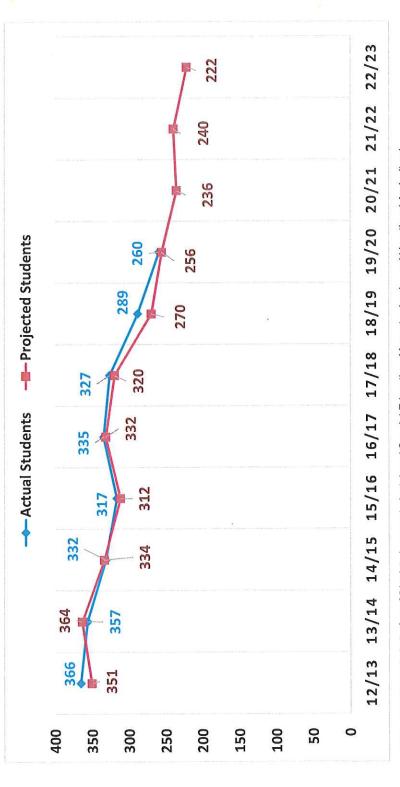

2020-2021 School Year Budget Request

John Winthrop Middle School Enrollment History

John Winthrop Middle School Enrollment and Projections (Grades 7-8) 2012/13 through 2022/23 (enrollment based upon SDE October 1 census PS/S report)

\*Numbers do not include Out of District placements (outplaced Special Education, Magnet schools, and Vocational Agriculture)

A Mission-Driven Learning Community with a PK-12 Line of Sight

Ø

2020-2021 School Year Budget Request