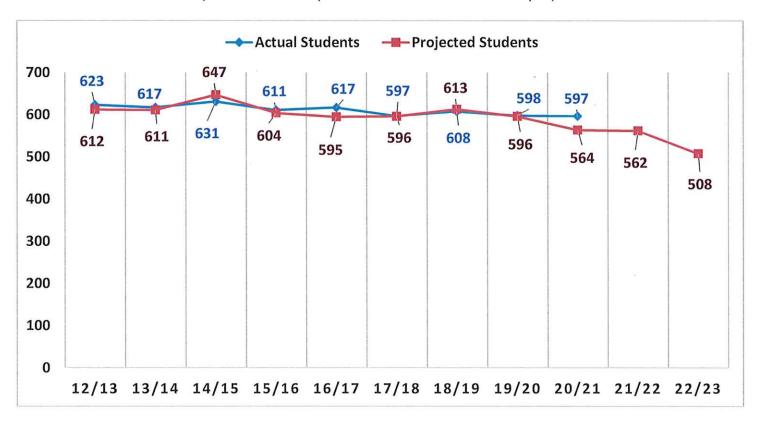

#### John Winthrop Middle School Enrollment History

#### John Winthrop Middle School

Enrollment and Projections (Grades 7-8) 2012/13 through 2022/23 (enrollment based upon SDE October 1 census PSIS report)

<sup>\*</sup>Numbers do not include Out of District placements (outplaced Special Education, Magnet schools, and Vocational Agriculture)