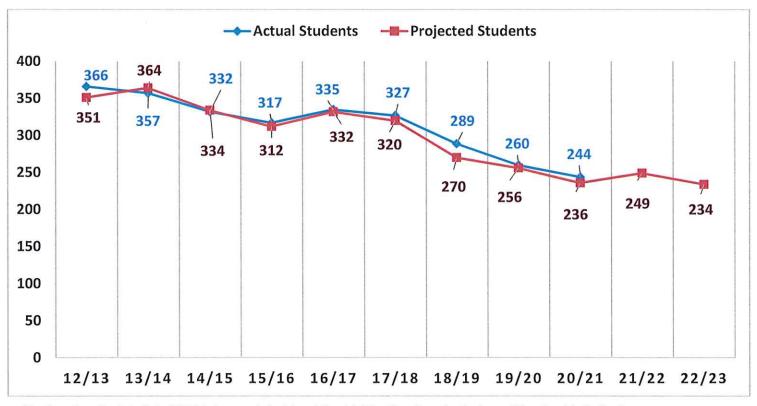

#### John Winthrop Middle School

Enrollment and Projections (Grades 7-8) 2012/13 through 2022/23 (enrollment based upon SDE October 1 census PSIS report)

<sup>\*</sup>Numbers do not include Out of District placements (outplaced Special Education, Magnet schools, and Vocational Agriculture)

#### Regional School District 4

Enrollment and Projections (Grades 7-12) 2012/13 through 2022/23

(enrollment based upon SDE October 1 census PSIS report)

<sup>\*</sup>Numbers do not include Out of District placements (outplaced Special Education, Magnet schools, and Vocational Agriculture)

<sup>\*\*</sup>Pete Prowda projections used for years 12/13 through 18/19

<sup>\*\*\*</sup>Principal's projection used for 19/20 and 20/21

<sup>\*\*\*\*</sup> NESDEC study used for projections for 21/22-22/23