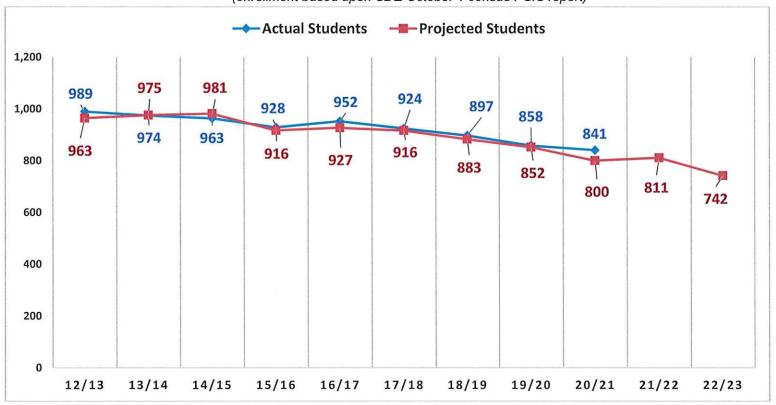

#### Regional School District 4 (7-12) Enrollment History

#### Regional School District 4

Enrollment and Projections (Grades 7-12) 2012/13 through 2022/23

(enrollment based upon SDE October 1 census PSIS report)

<sup>\*</sup>Numbers do not include Out of District placements (outplaced Special Education, Magnet schools, and Vocational Agriculture)

<sup>\*\*</sup>Pete Prowda projections used for years 12/13 through 18/19

<sup>\*\*\*</sup>Principal's projection used for 19/20 and 20/21

<sup>\*\*\*\*</sup> NESDEC study used for projections for 21/22-22/23