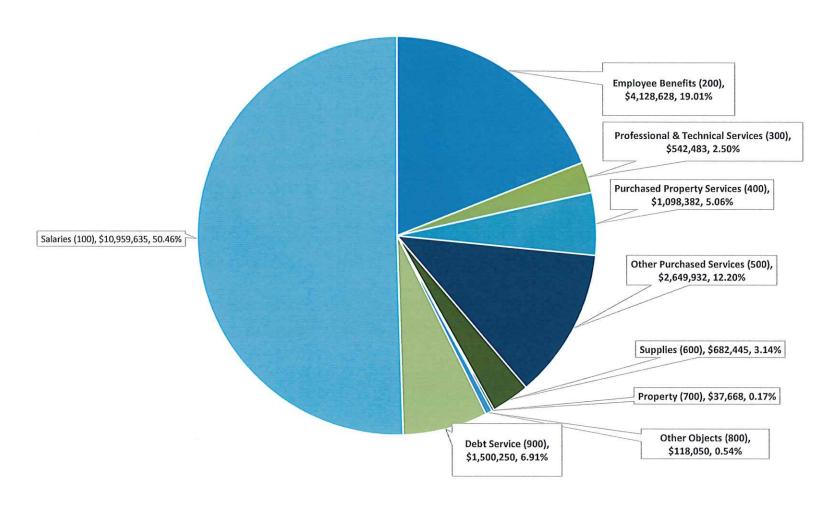

|                                         | 2018-2019<br>Approved | 2018-2019<br>Actual | 2019-2020<br>Approved | 2019-2020<br>Actual | 2020-2021<br>Approved | 2021-2022<br>Requested | % Over<br>last year | \$ Over<br>last year |                                                                                                                              |
|-----------------------------------------|-----------------------|---------------------|-----------------------|---------------------|-----------------------|------------------------|---------------------|----------------------|------------------------------------------------------------------------------------------------------------------------------|
| BUDGET SUMMARY EXPENDITURES BY OBJECT   | Budget                | Expense             | Budget                | Expense             | Budget                | Budget                 |                     |                      | Object Description                                                                                                           |
| CODE                                    | 10.001.070            | 40.007.000          | 10 700 150            | 10 501 007          | 10 700 700            | 40.050.005             | 0.4407              | 000 004              |                                                                                                                              |
| Salaries (100)                          | 10,394,970            | 10,067,026          | 10,769,156            | 10,501,387          | 10,732,733            | 10,959,635             | 2.11%               | 226,901              | Includes regular and extra compensatory wages for employees                                                                  |
| Employee Benefits (200)                 | 2,826,805             | 2,910,449           | 3,254,923             | 3,193,733           | 4,110,265             | 4,128,628              | 0.45%               | 18,363               | Contractual Benefits for employees including medical, life insurance, annuities and FICA/Medicare.                           |
| Professional & Technical Services (300) | 492,510               | 539,889             | 490,621               | 452,980             | 493,119               | 542,483                | 10.01%              | 49,364               | Primarily legal, consulting, rehabilitative, and professional development services performed by outside contractors.         |
| Property Services (400)                 | 1,021,097             | 1,063,861           | 1,085,215             | 998,796             | 1,105,039             | 1,098,382              | -0.60%              | (6,657)              | Expenditures from these accounts are used for upkeep and repairs of school buildings and equipment.                          |
| Other Services (500)                    | 2,746,338             | 2,847,526           | 2,545,124             | 2,330,279           | 2,273,042             | 2,649,932              | 16.58%              | 376,890              | Expenditures from these accounts are used primarily for transportation, communications, out of district tuition, travel, and |
| Supplies and Materials (600)            | 634,998               | 618,034             | 621,601               | 570,437             | 648,727               | 682,445                | 5.20%               | 33,718               | Includes supplies, materials, textbooks, utilities such as heating oil.                                                      |
| Equipment (700)                         | 39,500                | 42,014              | 17,960                | 13,711              | 39,161                | 37,668                 | -3.81%              | (1,493)              | Funds from these accounts are used for new and replacement equipment.                                                        |
| Other Objects (800)                     | 213,088               | 360,831             | 319,851               | 297,494             | 222,455               | 238,300                | -15.39%             | 15,845               | These accounts are used to budget for professional memberships, bond issuance                                                |
|                                         |                       |                     |                       |                     |                       |                        |                     |                      | costs, debt service interest, and cafeteria and capital sinking fund transfers.                                              |
| TOTAL                                   | 18,369,306            | 18,449,630          | 19,104,450            | 18,358,817          | 19,624,541            | 20,337,472             |                     |                      |                                                                                                                              |
| Total General Fund                      | 18,369,306            | 18,449,630          | 19,104,450            | 18,358,817          | 19,624,541            | 20,337,472             |                     |                      |                                                                                                                              |
| Debt Service                            | 1,683,375             | 1,683,375           | 1,468,225             | 1,608,225           | 1,539,200             | 1,500,250              |                     |                      |                                                                                                                              |
| Debt Service - Principal Only *         | 1,420,000             | 1,420,000           | 1,405,000             | 1,405,000           | 1,380,000             | 1,380,000              |                     |                      |                                                                                                                              |
| Total Expenditures                      | 20,052,681            | 20,133,005          | 20,572,675            | 19,967,042          | 21,163,741            | 21,717,472             |                     |                      | Compared to 20/21 2.62%                                                                                                      |
| Revenues                                | 276,874               | 276,874             | 249,487               | 289,250             | 249,487               | 285,681                |                     |                      | \$553,731                                                                                                                    |
| Net Billings to Town                    | 19,775,807            | 19,856,131          | 20,323,188            | 19,677,792          | 20,914,254            | 21,431,791             |                     |                      | _                                                                                                                            |

### 2021-2022 Analysis of Requested Budget by Object Total Budget Request: \$21,717,472

| the Exceptional Co | BY OBJECT                              | 2018-2019<br>Approved<br>Budget | 2019-2020<br>Approved<br>Budget | 2020-2021<br>Approved<br>Budget | 2021-2022<br>Requested<br>Budget | % Change<br>over 20/21<br>Budget | \$ Change<br>over 20/21<br>Budget |
|--------------------|----------------------------------------|---------------------------------|---------------------------------|---------------------------------|----------------------------------|----------------------------------|-----------------------------------|
| OBJECT             | T 100 - SALARIES:                      |                                 |                                 |                                 |                                  |                                  |                                   |
| 5111               | Administration                         | 558,180                         | 575,530                         | 586,435                         | 603,630                          | 2.93%                            | 17,195                            |
| 5112               | Department Coordinators Salary         | 71,476                          | 76,112                          | 77,634                          | 80,503                           | 3.70%                            | 2,869                             |
| 5113               | Teacher Salary                         | 6,404,686                       | 6,658,908                       | 6,348,256                       | 6,464,554                        | 1.83%                            | 116,297                           |
| 5114               | Secretary Salary                       | 348,716                         | 363,416                         | 359,890                         | 374,067                          | 3.94%                            | 14,176                            |
| 5115               | Custodian Salary                       | 655,812                         | 648,990                         | 647,793                         | 600,876                          | -7.24%                           | (46,917)                          |
| 5116               | Nurse Salary                           | 101,452                         | 107,538                         | 107,583                         | 109,206                          | 1.51%                            | 1,623                             |
| 5118               | Food Service Administrator Salary      | 0                               | 0                               | 31,330                          | 31,879                           | 1.75%                            | 549                               |
| 5118               | Food Service Bookkeeper Salary         | 0                               | 0                               | 11,733                          | 11,911                           | 1.51%                            | 177                               |
| 5118               | Food Service Salary                    | 0                               | 0                               | 145,629                         | 146,881                          | 0.86%                            | 1,252                             |
| 5119               | Para-Educator Salary                   | 635,460                         | 713,149                         | 749,297                         | 806,606                          | 7.65%                            | 57,309                            |
| 5120               | Network Technician Salary              | 96,808                          | 0                               | 0                               | 0                                | 0.00%                            | 0                                 |
| 5121               | Expert / Master Teacher Salary         | 30,000                          | 0                               | 0                               | 0                                | 0.00%                            | 0                                 |
| 5123               | Substitute Teacher                     | 120,000                         | 120,000                         | 120,000                         | 142,857                          | 19.05%                           | 22,857                            |
| 5124               | Substitute Secty / Para-ed / Custodian | 7,000                           | 7,000                           | 7,300                           | 7,300                            | 0.00%                            | 0                                 |
| 5133               | Coach / Mentor / Extra-Curricular      | 421,996                         | 432,580                         | 442,035                         | 442,035                          | 0.00%                            | 0                                 |
| 5134               | Secretary OT / BOE Clerk Salary        | 1,000                           | 1,000                           | 1,000                           | 1,000                            | 0.00%                            | 0                                 |
| 5135               | Custodian Overtime                     | 27,000                          | 27,000                          | 15,000                          | 15,000                           | 0.00%                            | 0                                 |
| 5141               | Sick Time Payouts                      | 0                               | 0                               | 0                               | 2,500                            | 100.00%                          | 2,500                             |
| 5138               | Cafeteria Overtime                     | 0                               | 0                               | 0                               | 2,000                            |                                  | 2,000                             |
| 5198               | Supervision District Salary            | 876,726                         | 1,034,933                       | 1,078,817                       | 1,116,830                        | 3.52%                            | 38,013                            |
| TOTAL S            | ALARIES                                | 10,394,970                      | 10,769,156                      | 10,732,733                      | 10,959,635                       | 2.11%                            | 226,901                           |