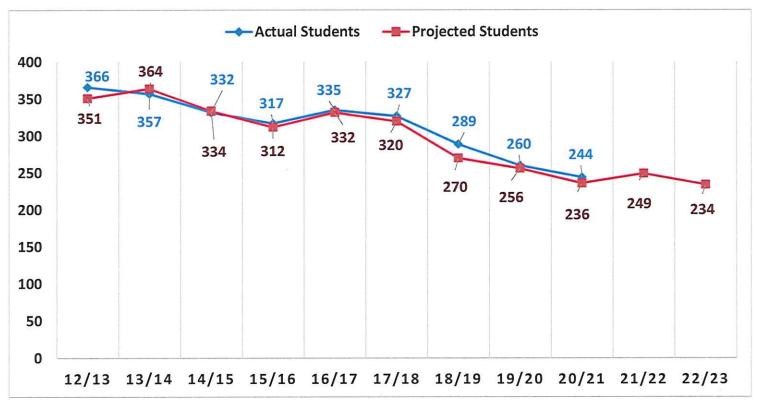

#### Regional School District 4 (7-12) Enrollment History

#### Regional School District 4

Enrollment and Projections (Grades 7-12) 2012/13 through 2022/23

(enrollment based upon SDE October 1 census PSIS report)

<sup>\*</sup>Numbers do not include Out of District placements (outplaced Special Education, Magnet schools, and Vocational Agriculture)

<sup>\*\*</sup>Pete Prowda projections used for years 12/13 through 18/19

<sup>\*\*\*</sup>Principal's projection used for 19/20 and 20/21

<sup>\*\*\*\*</sup> NESDEC study used for projections for 21/22-22/23