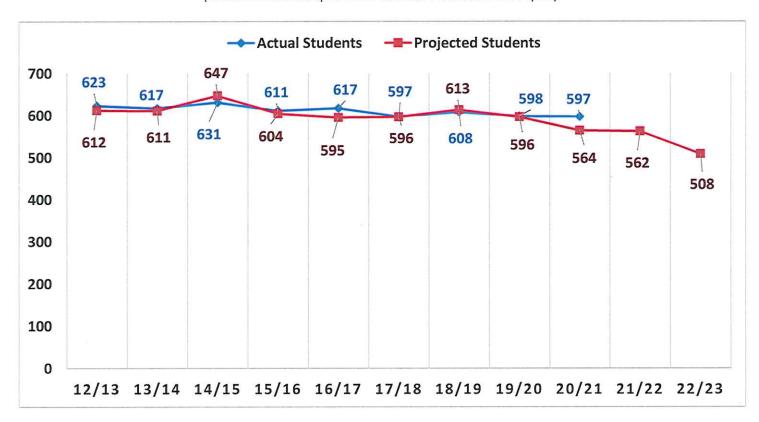

#### John Winthrop Middle School Enrollment History

#### John Winthrop Middle School

Enrollment and Projections (Grades 7-8)
2012/13 through 2022/23
(enrollment based upon SDE October 1 census PSIS report)

<sup>\*</sup>Numbers do not include Out of District placements (outplaced Special Education, Magnet schools, and Vocational Agriculture)