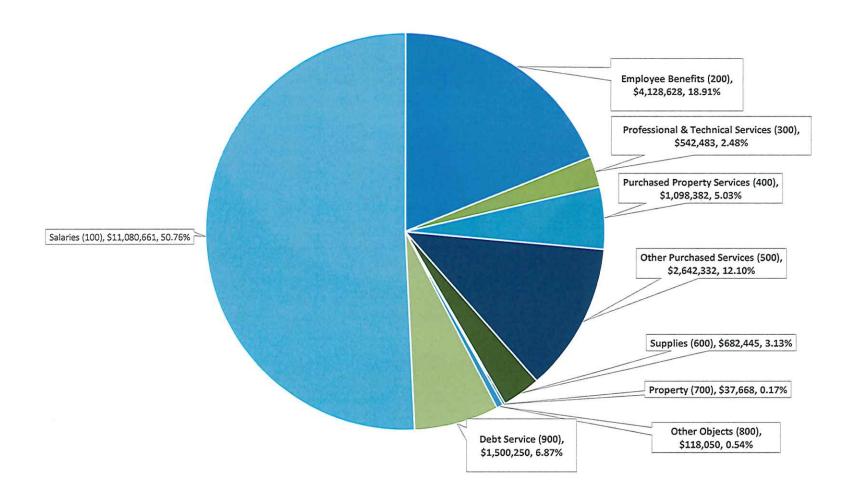

|                                         | 2018-2019  | 2018-2019  | 2019-2020  | 2019-2020  | 2020-2021  | 2021-2022  | % Over    | \$ Over   |                                                                                                                              |
|-----------------------------------------|------------|------------|------------|------------|------------|------------|-----------|-----------|------------------------------------------------------------------------------------------------------------------------------|
|                                         | Approved   | Actual     | Approved   | Actual     | Approved   | Requested  | last year | last year |                                                                                                                              |
| BUDGET SUMMARY                          | Budget     | Expense    | Budget     | Expense    | Budget     | Budget     |           |           | Object Description                                                                                                           |
| EXPENDITURES BY OBJECT CODE             |            |            |            |            |            |            |           |           |                                                                                                                              |
| Salaries (100)                          | 10,394,970 | 10,067,026 | 10,769,156 | 10,501,387 | 10,732,733 | 11,080,661 | 3.24%     | 347,927   | Includes regular and extra compensatory wages for employees                                                                  |
| Employee Benefits (200)                 | 2,826,805  | 2,910,449  | 3,254,923  | 3,193,733  | 4,110,265  | 4,128,628  | 0.45%     | 18,363    | Contractual Benefits for employees including medical, life insurance, annuities and FICA/Medicare.                           |
| Professional & Technical Services (300) | 492,510    | 539,889    | 490,621    | 452,980    | 493,119    | 542,483    | 10.01%    | 49,364    | Primarily legal, consulting, rehabilitative, and professional development services performed by outside contractors.         |
| Property Services (400)                 | 1,021,097  | 1,063,861  | 1,085,215  | 998,796    | 1,105,039  | 1,098,382  | -0.60%    | (6,657)   | Expenditures from these accounts are used for upkeep and repairs of school buildings and equipment.                          |
| Other Services (500)                    | 2,746,338  | 2,847,526  | 2,545,124  | 2,330,279  | 2,273,042  | 2,642,333  | 16.25%    | 369,291   | Expenditures from these accounts are used primarily for transportation, communications, out of district tuition, travel, and |
| Supplies and Materials (600)            | 634,998    | 618,034    | 621,601    | 570,437    | 648,727    | 682,445    | 5.20%     | 33,718    | Includes supplies, materials, textbooks, utilities such as heating oil.                                                      |
| Equipment (700)                         | 39,500     | 42,014     | 17,960     | 13,711     | 39,161     | 37,668     | -3.81%    | (1,493)   | Funds from these accounts are used for new and replacement equipment.                                                        |
| Other Objects (800)                     | 213,088    | 360,831    | 319,851    | 297,494    | 222,455    | 238,300    | -15.39%   | 15,845    | These accounts are used to budget for professional memberships, bond issuance costs, and cafeteria and capital sinking fund  |
| TOTAL                                   | 18,369,306 | 18,449,630 | 19,104,450 | 18,358,817 | 19,624,541 | 20,450,899 |           |           |                                                                                                                              |
| Total General Fund                      | 18,369,306 | 18,449,630 | 19,104,450 | 18,358,817 | 19,624,541 | 20,450,899 |           |           |                                                                                                                              |
| Debt Service                            | 1,683,375  | 1,683,375  | 1,468,225  | 1,608,225  | 1,539,200  | 1,500,250  |           |           | _                                                                                                                            |
| Debt Service - Principal Only *         | 1,420,000  | 1,420,000  | 1,405,000  | 1,405,000  | 1,380,000  | 1,380,000  |           |           |                                                                                                                              |
| Total Expenditures                      | 20,052,681 | 20,133,005 | 20,572,675 | 19,967,042 | 21,163,741 | 21,830,899 |           |           | Compared to 20/21 3.15%                                                                                                      |
| Revenues                                | 276,874    | 276,874    | 249,487    | 289,250    | 249,487    | 163,482    |           |           | Budget \$667,158                                                                                                             |
| Net Billings to Town                    | 19,775,807 | 19,856,131 | 20,323,188 | 19,677,792 | 20,914,254 | 21,667,417 |           |           | _                                                                                                                            |