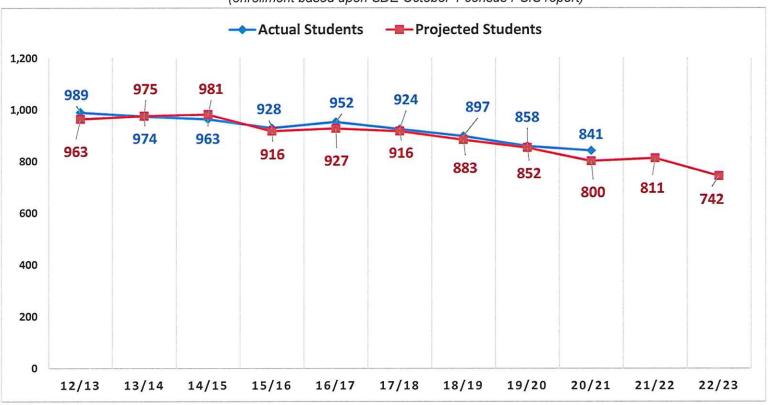

#### Regional School District 4 (7-12) Enrollment History

#### Regional School District 4

Enrollment and Projections (Grades 7-12) 2012/13 through 2022/23

(enrollment based upon SDE October 1 census PSIS report)

<sup>\*</sup>Numbers do not include Out of District placements (outplaced Special Education, Magnet schools, and Vocational Agriculture)

<sup>\*\*</sup>Pete Prowda projections used for years 12/13 through 18/19

<sup>\*\*\*</sup>Principal's projection used for 19/20 and 20/21

<sup>\*\*\*\*</sup> NESDEC study used for projections for 21/22-22/23